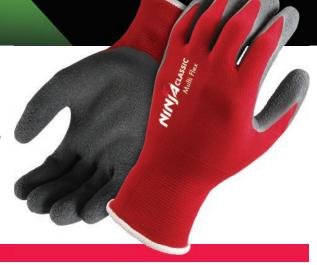

### DESCRIPTION

Ninja® Classic Multi Flex is a glove with the perfect combination of durability and flexibility in the Ninja® Classic Range. The glove has a 'super-thin' liner for optimum dexterity, fit and comfort and is anatomically designed for high levels of comfort and tactile touch.

## **FEATURES**

- COATING Foam Nitrile
- MAXIMUM COMFORT Foam Nitrile coating helps reduce hand fatigue while providing maximum comfort and dexterity
- CUT RESISTANCE Good resistance from nicks and abrasion
- EXCELLENT GRIP Foam Nitrile coating channels away oil from the surface of the gloves, providing a sure grip in light oil applications

| Ninja® Reference | Carton QTY | Pack QTY |
|------------------|------------|----------|
| NF00             | 144        | 12       |

| Finish  | Coating          | Coating Colour | Liner                                   | Liner Colour |
|---------|------------------|----------------|-----------------------------------------|--------------|
| Crinkle | Palm and Knuckle | Grey           | 15GG Nylon and<br>Spandex Knitted Liner | Red          |