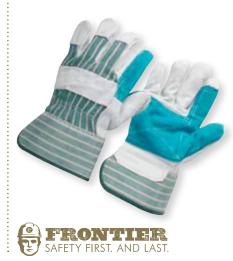

## Frontier P016 Polisher

P016

### **FEATURES AND BENEFITS**

- Cow split chrome leather
- Cut level 2 protection
- Double layer palm and forefinger for extended wear
- Knuckle bar protection
  Jersey lined for comfort and fit
  Rubberized safety cuff

### **RECOMMENDED USES**

General purpose, Construction, Mining, Maintenance Landscaping.

| Code   | Size  | Pack Qty<br>MOQ | Carton<br>Qty |
|--------|-------|-----------------|---------------|
| P016.L | Large | 12              | 120           |