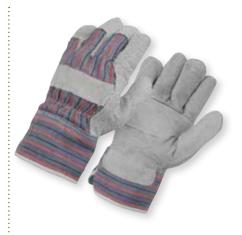

## Frontier P061 Candy Stripe

P061

## **FEATURES AND BENEFITS**

- Cow split chrome leather
- Knuckle bar protection
- Cotton back
- Economical version