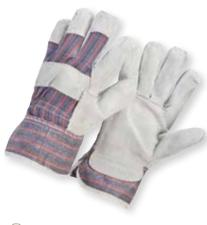

## Frontier P061 Candy Stripe

P061

## **FEATURES AND BENEFITS**

- Cow split chrome leather
- Knuckle bar protection
- Cotton back
- Economical version

### **RECOMMENDED USES**

General purpose, Construction, Mining, Maintenance Landscaping.

| Code   | Size  | Pack Qty<br>MOQ | Carton<br>Qty |
|--------|-------|-----------------|---------------|
| P061.L | Large | 12              | 120           |