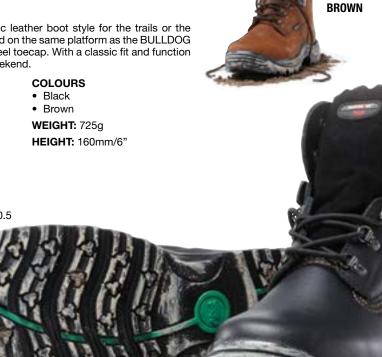

# **NON-SAFETY**

The ULTRA provides the classic leather boot style for the trails or the footpath. The ULTRA is designed on the same platform as the BULLDOG but without the weight of the steel toecap. With a classic fit and function the ULTRA is perfect for the weekend.

#### **KEY FEATURES**

- H<sub>2</sub>O Resistant
- SLIP RESISTANT
- Rubber outsole
- Phylon Midsole
- PU Innersole
- ForefootFlex
- AnteriorAnkleFlex
- Cowhide Full Grain Leather
- Rake10mm

SIZES: 4-13 | Half Sizes: 7.5-10.5