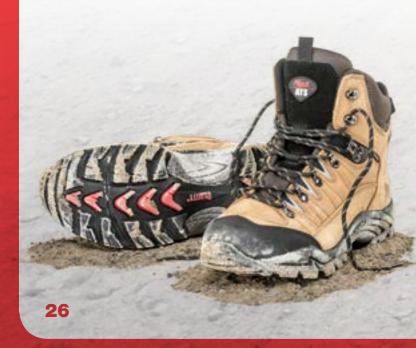

PEAK is a lace up boot perfect for long hikes on the trails. The cushioned Phylon midsole and a silicone gel innersole provides a smooth ride while the traction sole design provides grip on the rough and loose surfaces. The PEAK upper is designed to complement the shape and movement of the foot and ankle. **COLOURS** 

Honey

WEIGHT: 625g

HEIGHT: 165mm/6"

#### **KEY FEATURES**

- WATERPROOF
- REFLECTIVE
- SLIP RESISTANT
- Scuff Cap
- TractionSole
- Low Catch Sole
- Rubber outsole
- Phylon Midsole SiliconeGel
- SiliconeGel Innersole
- ForefootFlex
- AnteriorAnkleFlex
- Anti-torsion Sole
- Stability Cup
- Cowhide Full Grain Leather
- Knitted Polyester Lining
- Rake10mm